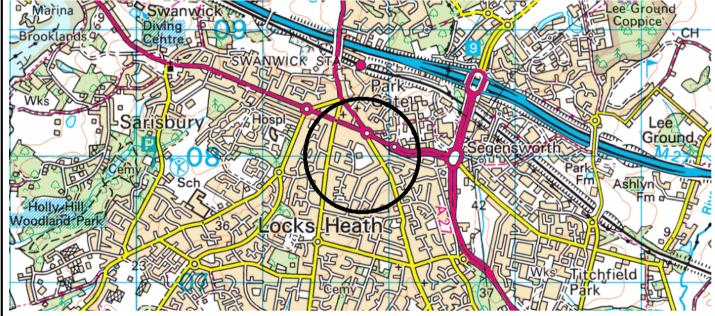

PORTCHESTER
COMMUNITY SCHOOL
WHITE HART LANE
PORTCHESTER
FAREHAM

Hampshire Council

Property Services PLAN NO. A / 10 / 1520

FILE REF.
Unknown

DATE
September 2021

REV.

### **NOT TO SCALE**

© Crown copyright and database rights 2021 Ordnance Survey 100019180. Use of this data is subject to terms and conditions. You are granted a non exclusive, royalty free, revocable licence solely to view the Licensed Data for non-commercial purposes for the period during which HCC makes it available. You are not permitted to copy, sub-license, distribute, sell or otherwise make available the Licensed Data to third parties in any form. Third party rights to enforce the terms of this licence shall be reserved to Ordnance Survey.