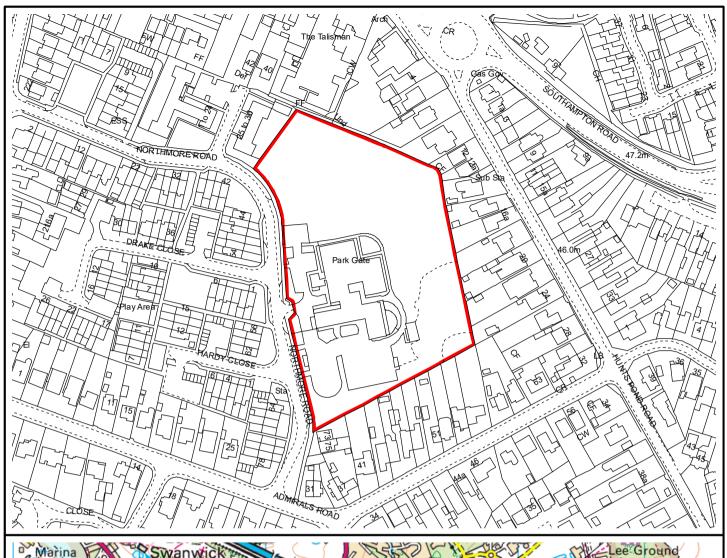

PARK GATE PRIMARY SCHOOL NORTHMORE ROAD PARK GATE SOUTHAMPTON

Hampshire Council

Property Services PLAN NO. A / 10 / 1519

FILE REF.
Unknown

DATE
September 2021

REV.

### **NOT TO SCALE**

© Crown copyright and database rights 2021 Ordnance Survey 100019180. Use of this data is subject to terms and conditions. You are granted a non exclusive, royalty free, revocable licence solely to view the Licensed Data for non-commercial purposes for the period during which HCC makes it available. You are not permitted to copy, sub-license, distribute, sell or otherwise make available the Licensed Data to third parties in any form. Third party rights to enforce the terms of this licence shall be reserved to Ordnance Survey.