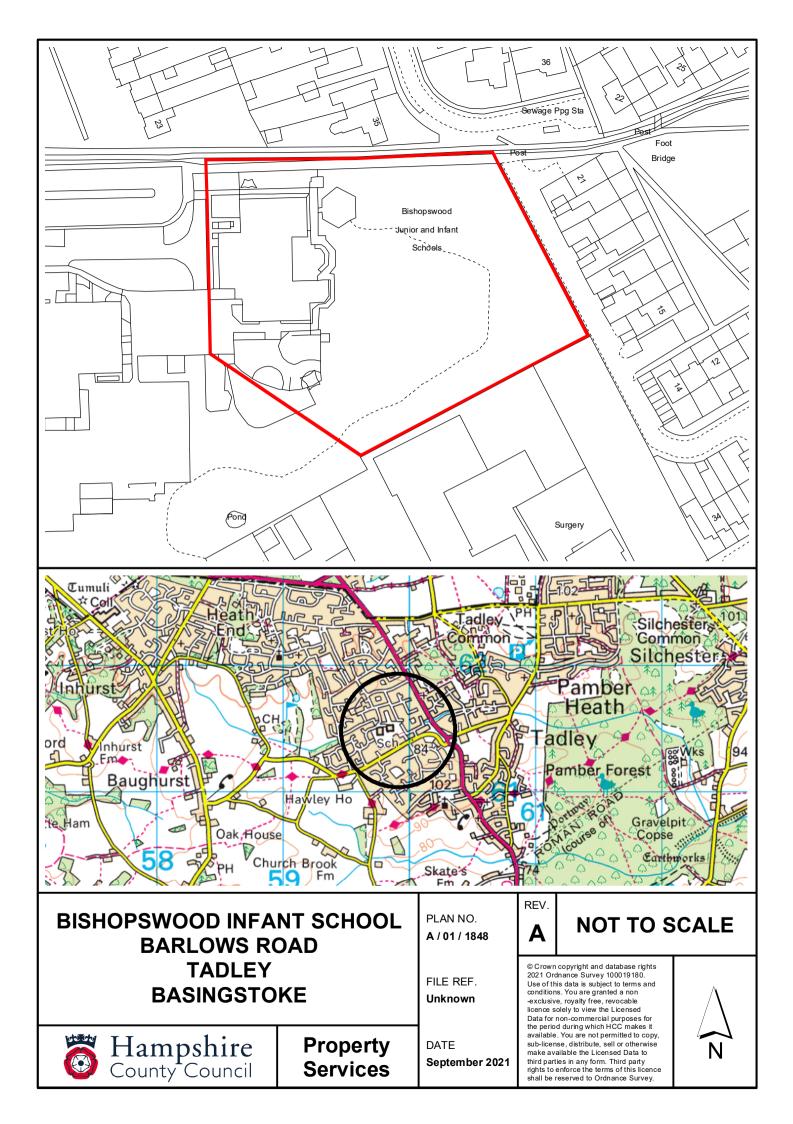

PARK GATE PRIMARY SCHOOL NORTHMORE ROAD PARK GATE SOUTHAMPTON

Hampshire Council

Property Services PLAN NO. A / 10 / 1519

FILE REF.
Unknown

DATE
September 2021

REV.

### **NOT TO SCALE**

© Crown copyright and database rights 2021 Ordnance Survey 100019180. Use of this data is subject to terms and conditions. You are granted a non exclusive, royalty free, revocable licence solely to view the Licensed Data for non-commercial purposes for the period during which HCC makes it available. You are not permitted to copy, sub-license, distribute, sell or otherwise make available the Licensed Data to third parties in any form. Third party rights to enforce the terms of this licence shall be reserved to Ordnance Survey.







PORTCHESTER
COMMUNITY SCHOOL
WHITE HART LANE
PORT