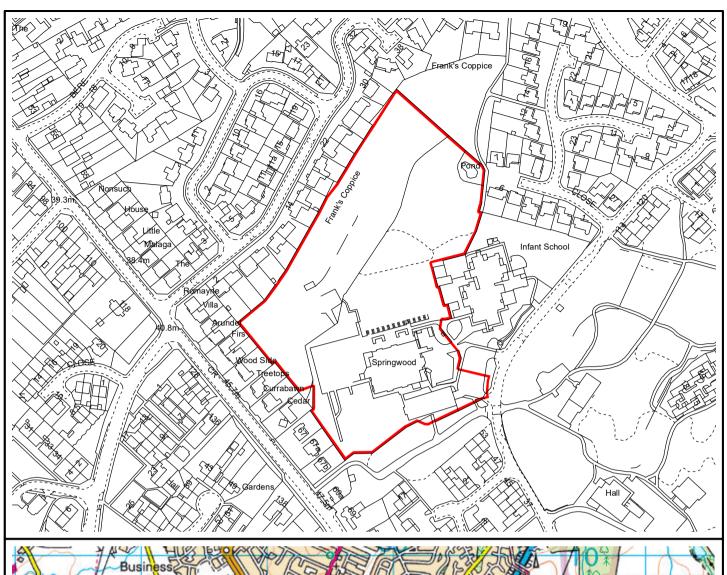

SPRINGWOOD JUNIOR SCHOOL SPRINGWOOD AVENUE WATERLOOVILLE PORTSMOUTH

**Property** Services

PLAN NO. A / 13 / 995

FILE REF.
Unknown

DATE
September 2021

REV.

### **NOT TO SCALE**

© Crown copyright and database rights 2021 Ordnance Survey 100019180. Use of this data is subject to terms and conditions. You are granted a non-exclusive, royalty free, revocable licence solely to view the Licensed Data for non-commercial purposes for the period during which HCC makes it available. You are not permitted to copy, sub-license, distribute, sell or otherwise make available the Licensed Data to third parties in any form. Third party rights to enforce the terms of this licence shall be reserved to Ordnance Survey.