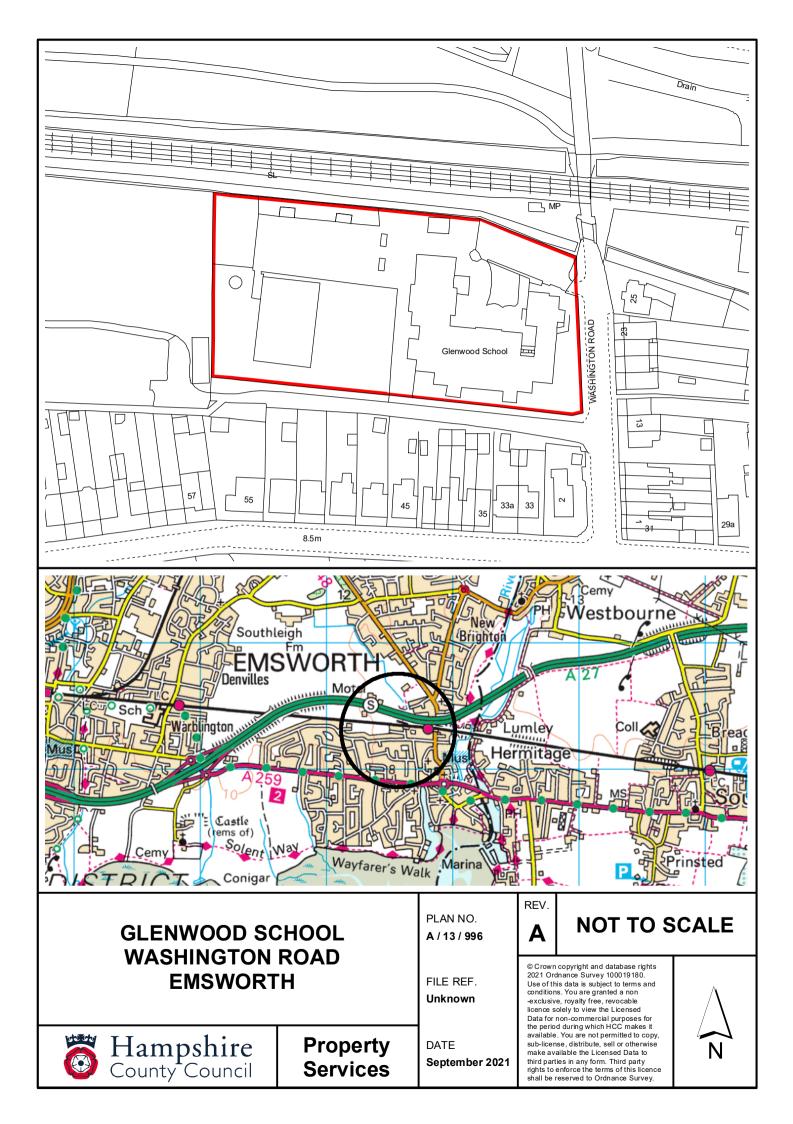

PARK GATE PRIMARY SCHOOL NORTHMORE ROAD PARK GATE SOUTHAMPTON

Hampshire Council

Property Services PLAN NO. A / 10 / 1519

FILE REF.
Unknown

DATE
September 2021

REV.

### **NOT TO SCALE**

© Crown copyright and database rights 2021 Ordnance Survey 100019180. Use of this data is subject to terms and conditions. You are granted a non exclusive, royalty free, revocable licence solely to view the Licensed Data for non-commercial purposes for the period during which HCC makes it available. You are not permitted to copy, sub-license, distribute, sell or otherwise make available the Licensed Data to third parties in any form. Third party rights to enforce the terms of this licence shall be reserved to Ordnance Survey.







PORTCHESTER
COMMUNITY SCHOOL
WHITE HART LANE
PORTCHESTER
FA