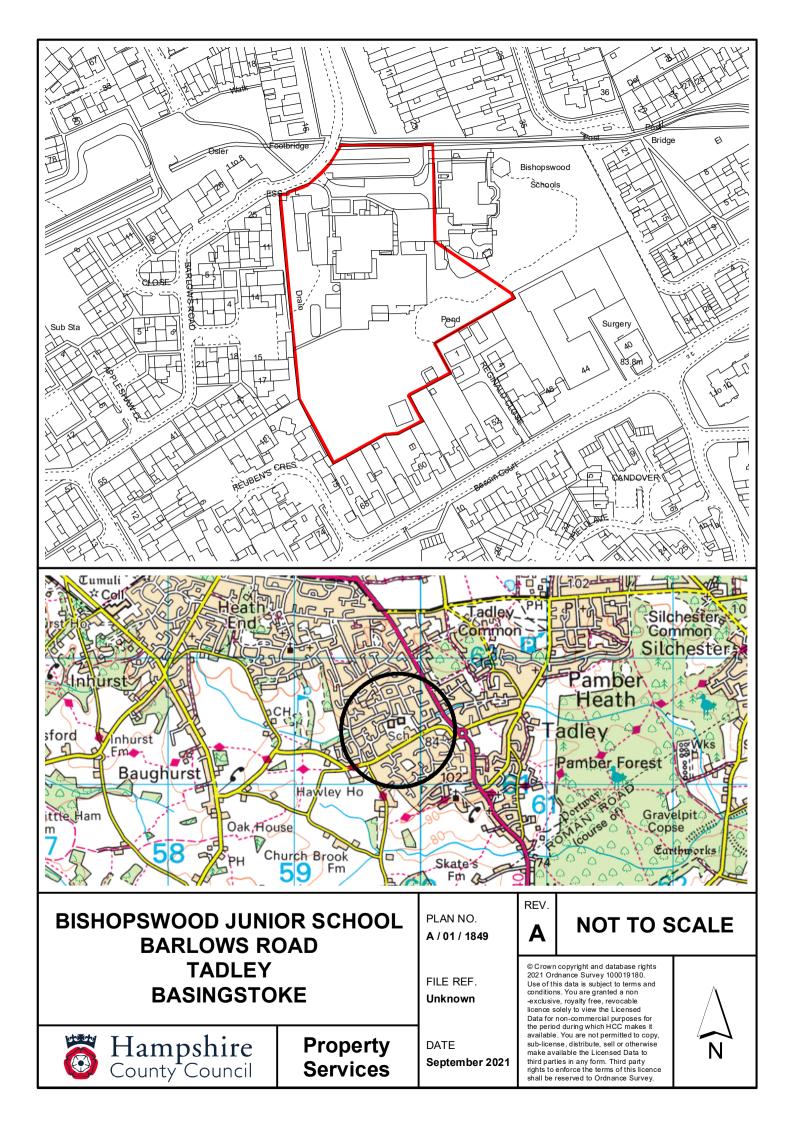

PARK GATE PRIMARY SCHOOL NORTHMORE ROAD PARK GATE SOUTHAMPTON

Hampshire Council

Property Services PLAN NO. A / 10 / 1519

FILE REF.
Unknown

DATE
September 2021

REV.

### **NOT TO SCALE**

© Crown copyright and database rights 2021 Ordnance Survey 100019180. Use of this data is subject to terms and conditions. You are granted a non exclusive, royalty free, revocable licence solely to view the Licensed Data for non-commercial purposes for the period during which HCC makes it available. You are not permitted to copy, sub-license, distribute, sell or otherwise make available the Licensed Data to third parties in any form. Third party rights to enforce the terms of this licence shall be reserved to Ordnance Survey.







PORTCHESTER
COMMUNITY SCHOOL
WHITE HART LANE
PORTCH