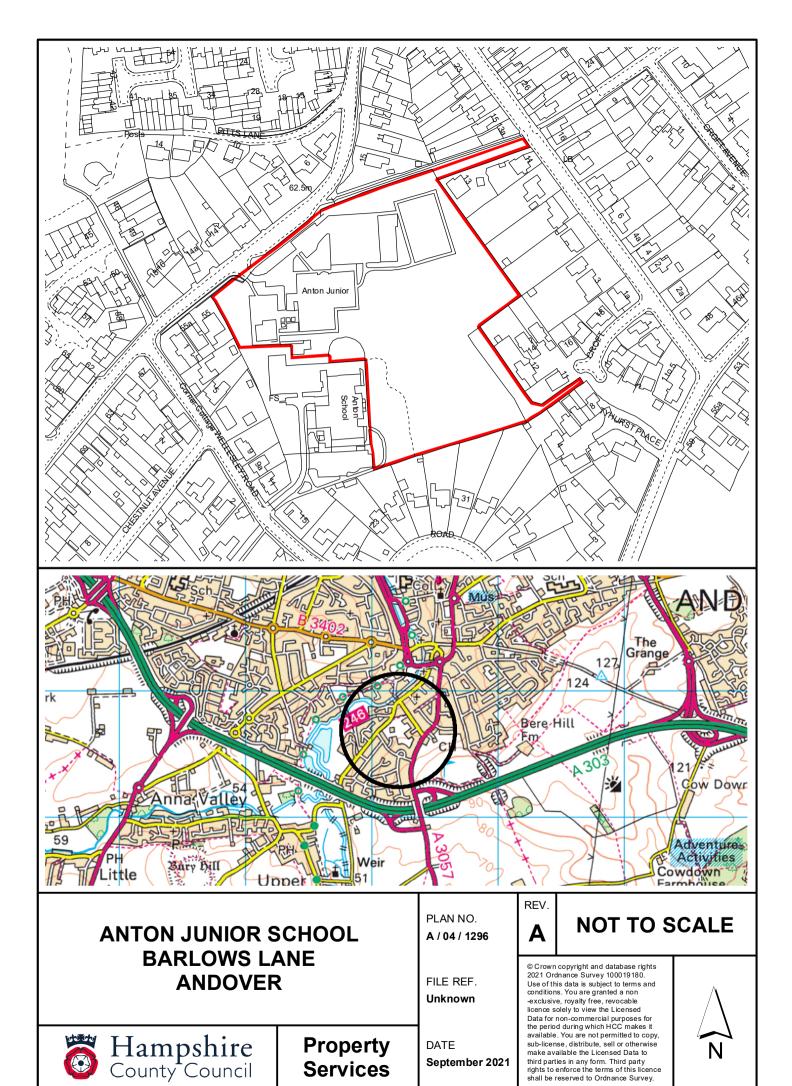

PARK GATE PRIMARY SCHOOL NORTHMORE ROAD PARK GATE SOUTHAMPTON

Hampshire Council

Property Services PLAN NO. A / 10 / 1519

FILE REF.
Unknown

DATE
September 2021

REV.

### **NOT TO SCALE**

© Crown copyright and database rights 2021 Ordnance Survey 100019180. Use of this data is subject to terms and conditions. You are granted a non exclusive, royalty free, revocable licence solely to view the Licensed Data for non-commercial purposes for the period during which HCC makes it available. You are not permitted to copy, sub-license, distribute, sell or otherwise make available the Licensed Data to third parties in any form. Third party rights to enforce the terms of this licence shall be reserved to Ordnance Survey.







PORTCHESTER
COMMUNITY SCHOOL
WHITE HART LANE
PO