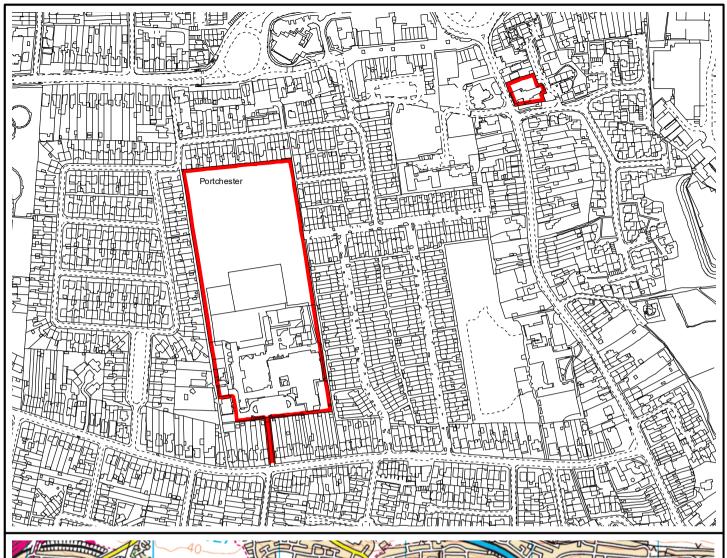

PORTCHESTER
COMMUNITY SCHOOL
WHITE HART LANE
PORTCHESTER
FAREHAM

Hampshire Council

Property Services PLAN NO. A / 10 / 1520

FILE REF.
Unknown

DATE
September 2021

REV.

### **NOT TO SCALE**

© Crown copyright and database rights 2021 Ordnance Survey 100019180. Use of this data is subject to terms and conditions. You are granted a non exclusive, royalty free, revocable licence solely to view the Licensed Data for non-commercial purposes for the period during which HCC makes it available. You are not permitted to copy, sub-license, distribute, sell or otherwise make available the Licensed Data to third parties in any form. Third party rights to enforce the terms of this licence shall be reserved to Ordnance Survey.