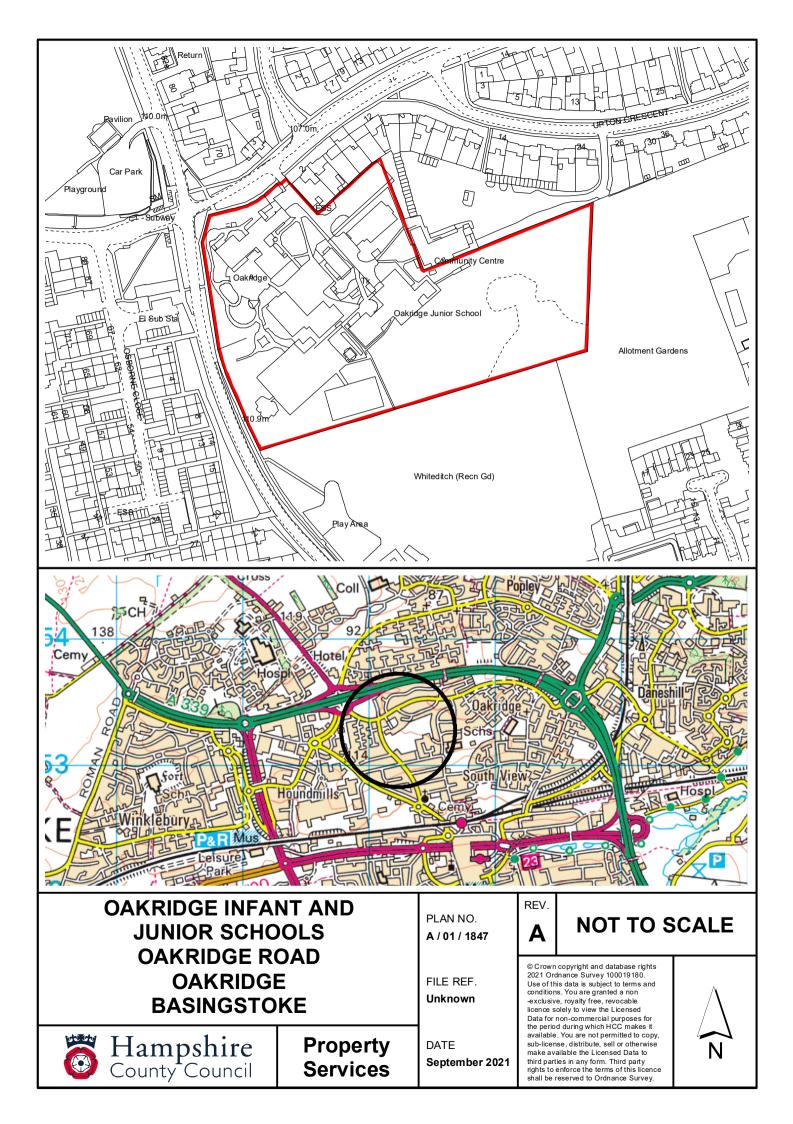

PARK GATE PRIMARY SCHOOL NORTHMORE ROAD PARK GATE SOUTHAMPTON

Hampshire Council

Property Services PLAN NO. A / 10 / 1519

FILE REF.
Unknown

DATE
September 2021

REV.

### **NOT TO SCALE**

© Crown copyright and database rights 2021 Ordnance Survey 100019180. Use of this data is subject to terms and conditions. You are granted a non exclusive, royalty free, revocable licence solely to view the Licensed Data for non-commercial purposes for the period during which HCC makes it available. You are not permitted to copy, sub-license, distribute, sell or otherwise make available the Licensed Data to third parties in any form. Third party rights to enforce the terms of this licence shall be reserved to Ordnance Survey.