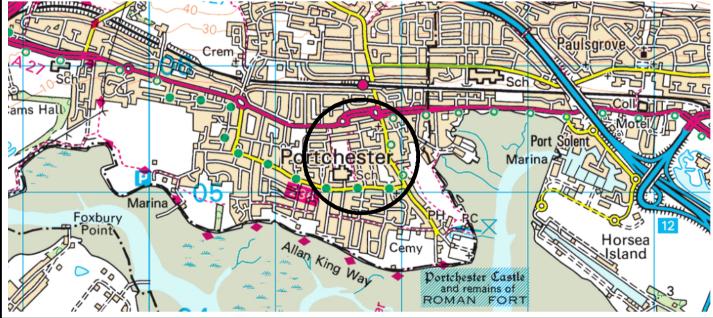

PORTCHESTER
COMMUNITY SCHOOL
WHITE HART LANE
PORTCHESTER
FAREHAM

Hampshire Council

Property Services PLAN NO. A / 10 / 1520

FILE REF.
Unknown

DATE
September 2021

REV.

### **NOT TO SCALE**

© Crown copyright and database rights 2021 Ordnance Survey 100019180. Use of this data is subject to terms and conditions. You are granted a non exclusive, royalty free, revocable licence solely to view the Licensed Data for non-commercial purposes for the period during which HCC makes it available. You are not permitted to copy, sub-license, distribute, sell or otherwise make available the Licensed Data to third parties in any form. Third party rights to enforce the terms of this licence shall be reserved to Ordnance Survey.