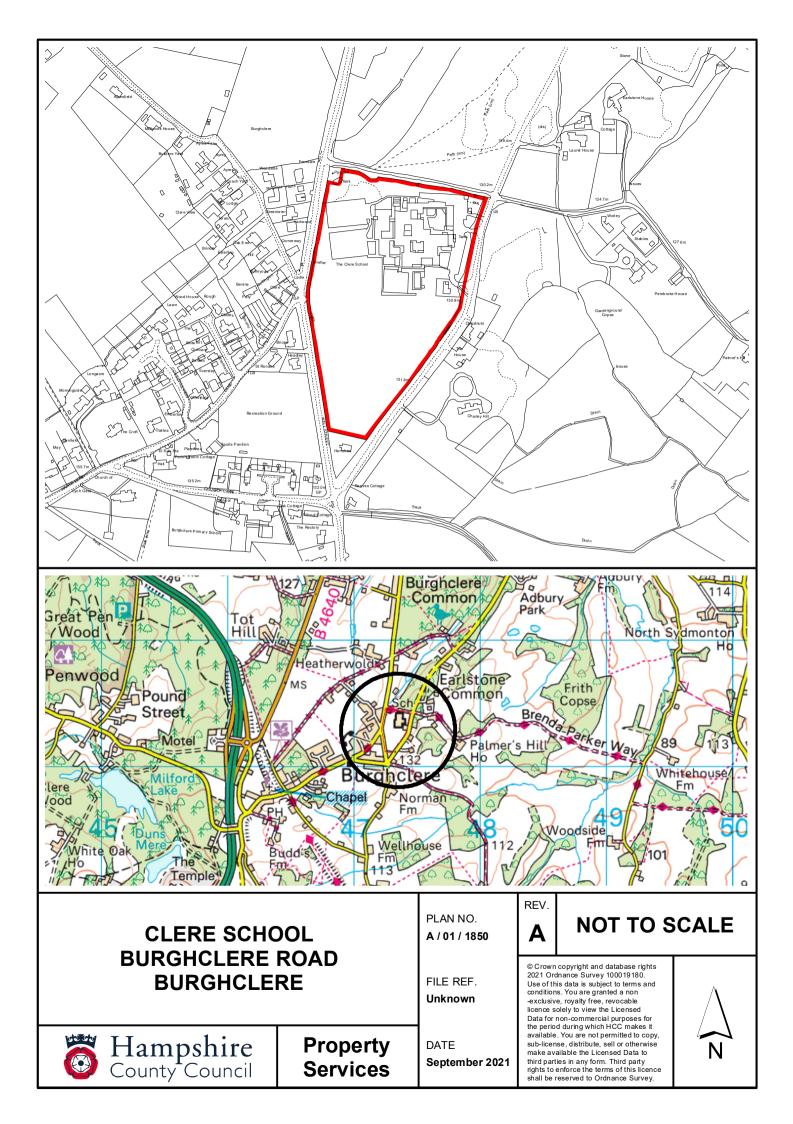

PARK GATE PRIMARY SCHOOL NORTHMORE ROAD PARK GATE SOUTHAMPTON

Hampshire Council

Property Services PLAN NO. A / 10 / 1519

FILE REF.
Unknown

DATE
September 2021

REV.

### **NOT TO SCALE**

© Crown copyright and database rights 2021 Ordnance Survey 100019180. Use of this data is subject to terms and conditions. You are granted a non exclusive, royalty free, revocable licence solely to view the Licensed Data for non-commercial purposes for the period during which HCC makes it available. You are not permitted to copy, sub-license, distribute, sell or otherwise make available the Licensed Data to third parties in any form. Third party rights to enforce the terms of this licence shall be reserved to Ordnance Survey.







PORTCHESTER
COMMUNITY SCHOOL
WHITE HART LANE
PORTCHESTE