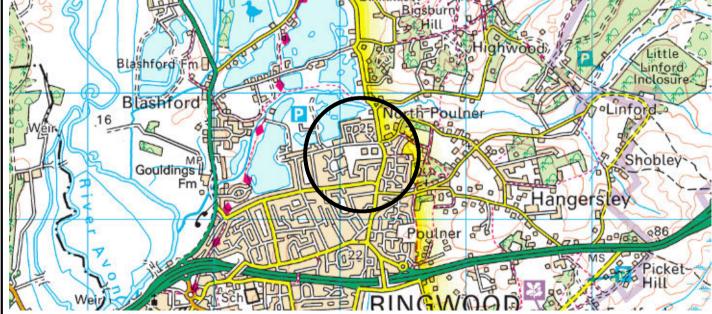

## POULNER JUNIOR SCHOOL POULNER ROAD RINGWOOD

Hampshire Council

**Property** Services

PLAN NO. A / 07 / 1640

FILE REF. Unknown

DATE
September 2021

REV.

### **NOT TO SCALE**

© Crown copyright and database rights 2021 Ordnance Survey 100019180. Use of this data is subject to terms and conditions. You are granted a non exclusive, royalty free, revocable licence solely to view the Licensed Data for non-commercial purposes for the period during which HCC makes it available. You are not permitted to copy, sub-license, distribute, sell or otherwise make available the Licensed Data to third parties in any form. Third party rights to enforce the terms of this licence shall be reserved to Ordnance Survey.