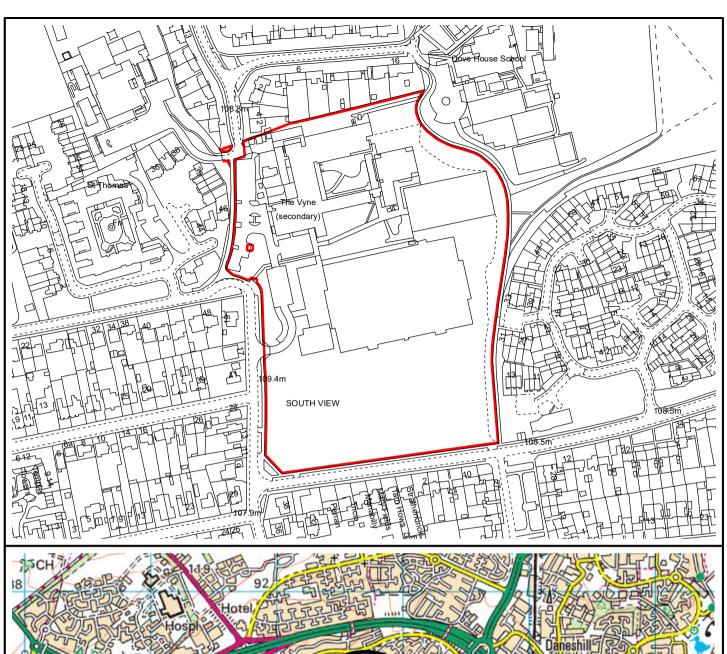

# VYNE COMMUNITY SCHOOL VYNE ROAD BASINGSTOKE

Hampshire Council

**Property** Services

PLAN NO. A / 01 / 1845

FII F RFI

FILE REF.
Unknown

DATE
September 2021

REV.

### **NOT TO SCALE**

© Crown copyright and database rights 2021 Ordnance Survey 100019180. Use of this data is subject to terms and conditions. You are granted a non-exclusive, royalty free, revocable licence solely to view the Licensed Data for non-commercial purposes for the period during which HCC makes it available. You are not permitted to copy, sub-license, distribute, sell or otherwise make available the Licensed Data to third parties in any form. Third party rights to enforce the terms of this licence shall be reserved to Ordnance Survey.