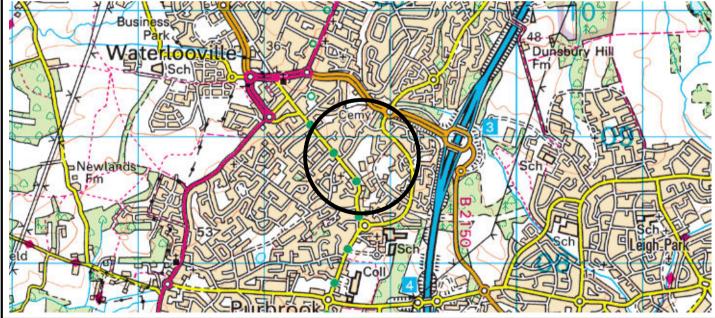

SPRINGWOOD JUNIOR SCHOOL SPRINGWOOD AVENUE WATERLOOVILLE PORTSMOUTH

**Property** Services

PLAN NO. A / 13 / 995

FILE REF.
Unknown

DATE
September 2021

REV.

### **NOT TO SCALE**

© Crown copyright and database rights 2021 Ordnance Survey 100019180. Use of this data is subject to terms and conditions. You are granted a non-exclusive, royalty free, revocable licence solely to view the Licensed Data for non-commercial purposes for the period during which HCC makes it available. You are not permitted to copy, sub-license, distribute, sell or otherwise make available the Licensed Data to third parties in any form. Third party rights to enforce the terms of this licence shall be reserved to Ordnance Survey.