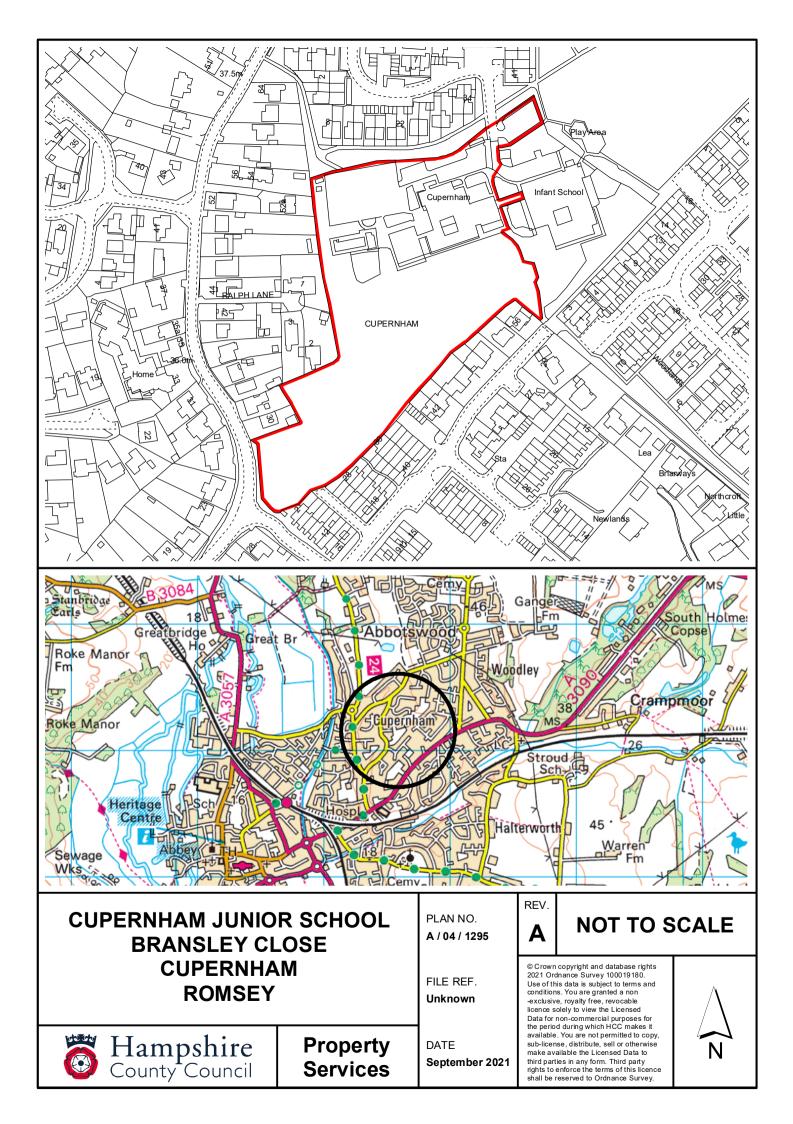

PARK GATE PRIMARY SCHOOL NORTHMORE ROAD PARK GATE SOUTHAMPTON

Hampshire Council

Property Services PLAN NO. A / 10 / 1519

FILE REF.
Unknown

DATE
September 2021

REV.

### **NOT TO SCALE**

© Crown copyright and database rights 2021 Ordnance Survey 100019180. Use of this data is subject to terms and conditions. You are granted a non exclusive, royalty free, revocable licence solely to view the Licensed Data for non-commercial purposes for the period during which HCC makes it available. You are not permitted to copy, sub-license, distribute, sell or otherwise make available the Licensed Data to third parties in any form. Third party rights to enforce the terms of this licence shall be reserved to Ordnance Survey.







PORTCHESTER
COMMUNITY SCHOOL
WHITE HART LANE
PORTCHESTER