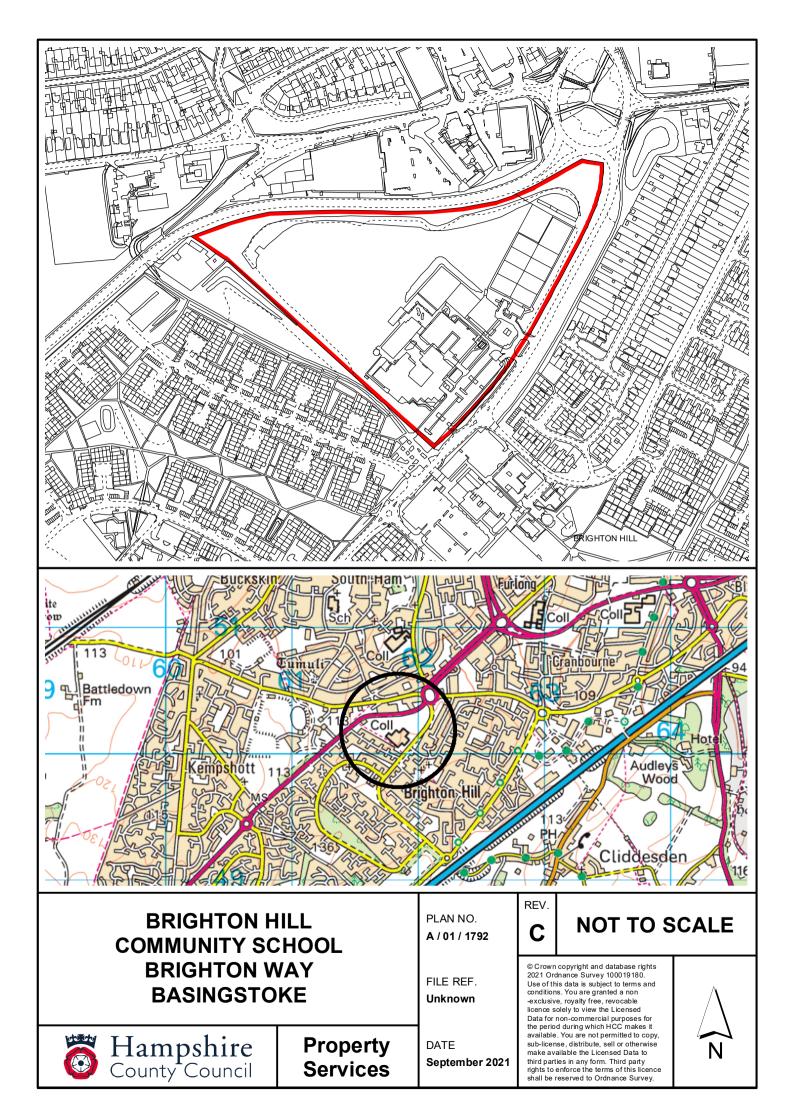

PARK GATE PRIMARY SCHOOL NORTHMORE ROAD PARK GATE SOUTHAMPTON

Hampshire Council

Property Services PLAN NO. A / 10 / 1519

FILE REF.
Unknown

DATE
September 2021

REV.

### **NOT TO SCALE**

© Crown copyright and database rights 2021 Ordnance Survey 100019180. Use of this data is subject to terms and conditions. You are granted a non exclusive, royalty free, revocable licence solely to view the Licensed Data for non-commercial purposes for the period during which HCC makes it available. You are not permitted to copy, sub-license, distribute, sell or otherwise make available the Licensed Data to third parties in any form. Third party rights to enforce the terms of this licence shall be reserved to Ordnance Survey.







PORTCHESTER
COMMUNITY SCHOOL
WHITE HART LANE
PORTCHES