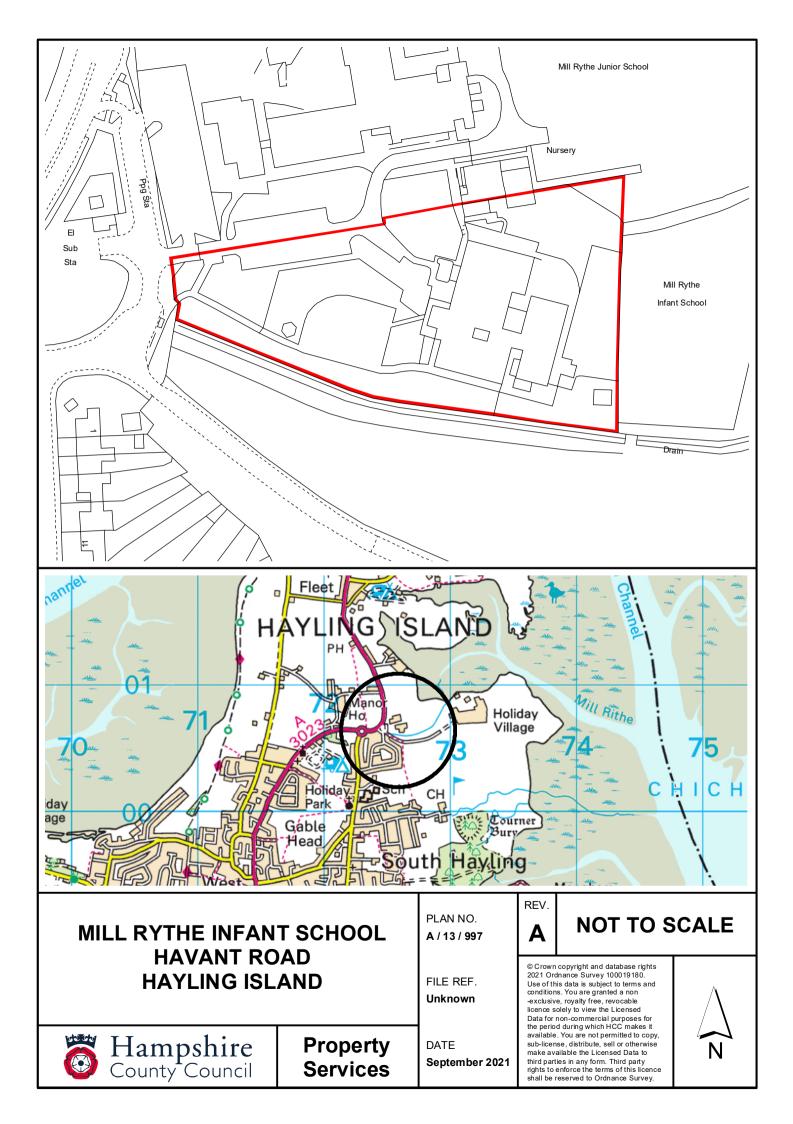

PARK GATE PRIMARY SCHOOL NORTHMORE ROAD PARK GATE SOUTHAMPTON

Hampshire Council

Property Services PLAN NO. A / 10 / 1519

FILE REF.
Unknown

DATE
September 2021

REV.

### **NOT TO SCALE**

© Crown copyright and database rights 2021 Ordnance Survey 100019180. Use of this data is subject to terms and conditions. You are granted a non exclusive, royalty free, revocable licence solely to view the Licensed Data for non-commercial purposes for the period during which HCC makes it available. You are not permitted to copy, sub-license, distribute, sell or otherwise make available the Licensed Data to third parties in any form. Third party rights to enforce the terms of this licence shall be reserved to Ordnance Survey.







PORTCHESTER
COMMUNITY SCHOOL
WHITE HART LANE
PORTCHESTER
FARE