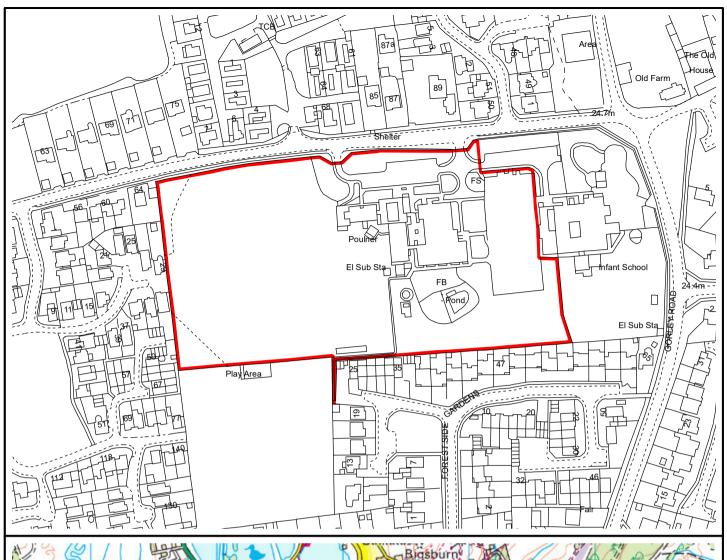

PARK GATE PRIMARY SCHOOL NORTHMORE ROAD PARK GATE SOUTHAMPTON

Hampshire Council

Property Services PLAN NO. A / 10 / 1519

FILE REF.
Unknown

DATE
September 2021

REV.

### **NOT TO SCALE**

© Crown copyright and database rights 2021 Ordnance Survey 100019180. Use of this data is subject to terms and conditions. You are granted a non exclusive, royalty free, revocable licence solely to view the Licensed Data for non-commercial purposes for the period during which HCC makes it available. You are not permitted to copy, sub-license, distribute, sell or otherwise make available the Licensed Data to third parties in any form. Third party rights to enforce the terms of this licence shall be reserved to Ordnance Survey.