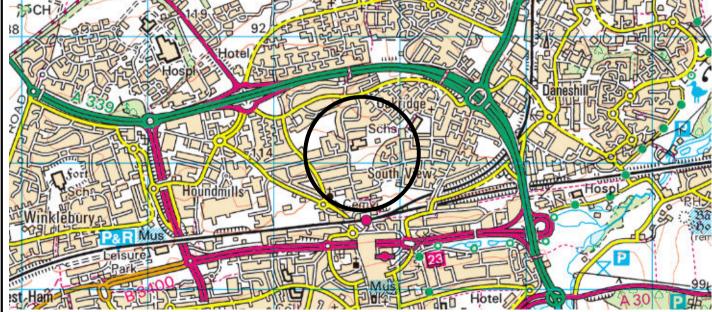

# VYNE COMMUNITY SCHOOL VYNE ROAD BASINGSTOKE

Hampshire Council

**Property** Services

PLAN NO. A / 01 / 1845

FII F RFI

FILE REF.
Unknown

DATE
September 2021

REV.

### **NOT TO SCALE**

© Crown copyright and database rights 2021 Ordnance Survey 100019180. Use of this data is subject to terms and conditions. You are granted a non-exclusive, royalty free, revocable licence solely to view the Licensed Data for non-commercial purposes for the period during which HCC makes it available. You are not permitted to copy, sub-license, distribute, sell or otherwise make available the Licensed Data to third parties in any form. Third party rights to enforce the terms of this licence shall be reserved to Ordnance Survey.