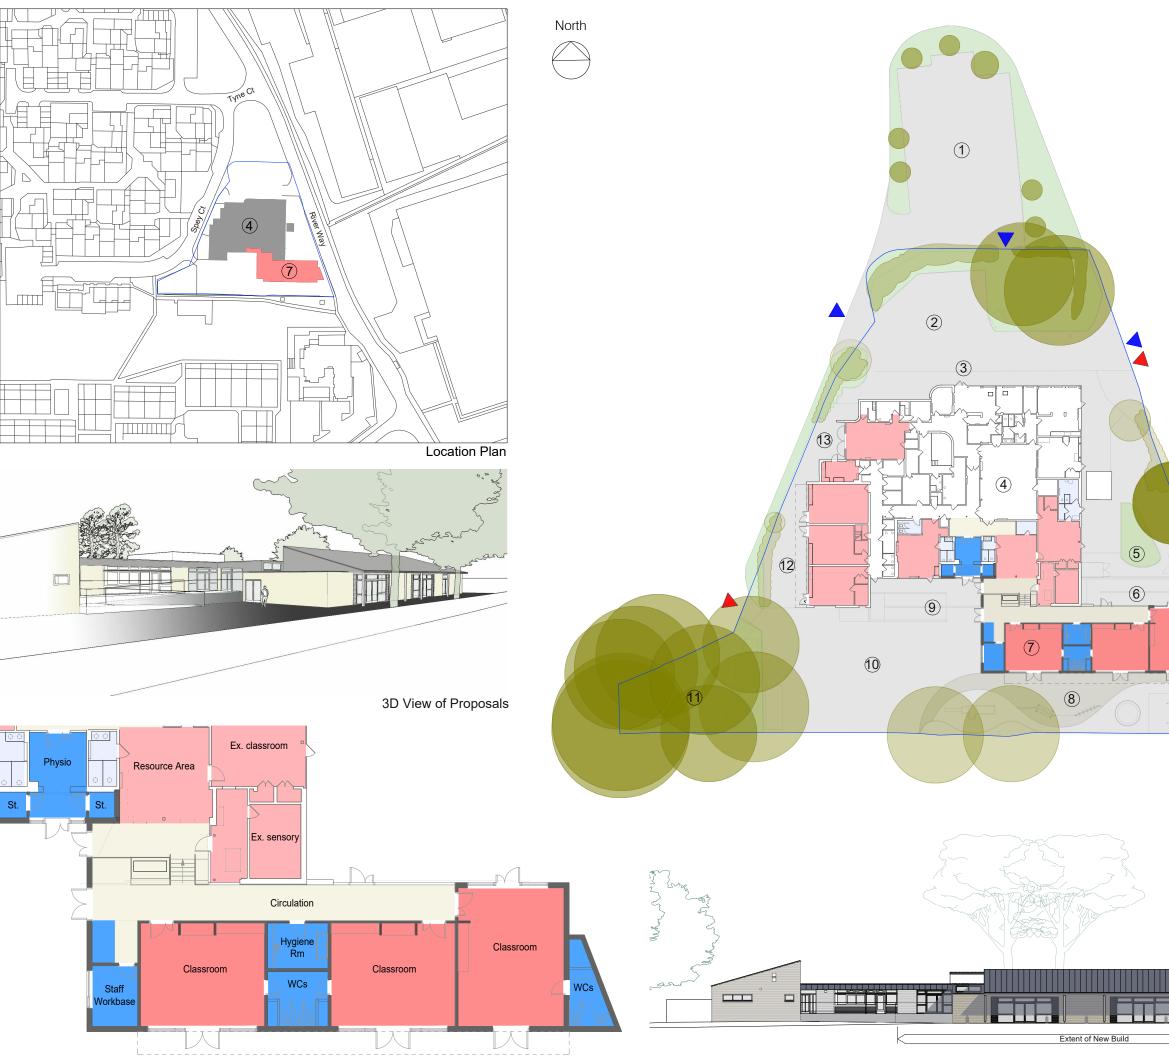

## Key

- 1 Existing staff car park (leased to HCC by Test Valley)
- 2 Mini bus parking / drop off
- 3 Main entrance / reception
- 4 Existing building
- 5 Early years play area
- 6 Proposed landscape / access
- 7 Proposed new build
- 8 Proposed landscape / playground
- 9 Proposed ramp
- 10 Hard play area
- 11 Existing sensory garden
- 12 Replacement concrete deck and canopy to KS2 classrooms
- 13 PMLD external teaching area
- General Teaching New Build
- General Teaching Refurb.
- Non-Teaching New Build
- Non-Teaching Refurb.
- Circulation  $\left( \right)$
- **Existing Pedestrian Access**
- Existing Vehicular Access
- Site Boundary HCC Ownership