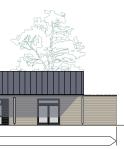

upgrade

Special School - Ages 3-19 (75)

## **Project Appraisal**

## Key

- 1 Existing staff car park (leased to HCC by Test Valley)
- 2 Mini bus parking / drop off
- 3 Main entrance / reception
- 4 Existing building
- 5 Early years play area
- 6 Proposed landscape / access
- 7 Proposed new build
- 8 Proposed landscape / playground
- 9 Proposed ramp
- 10 Hard play area
- 11 Existing sensory garden
- 12 Replacement concrete deck and canopy to KS2 classrooms
- 13 PMLD external teaching area
- General Teaching New Build
- General Teaching Refurb.
- Non-Teaching New Build
- Non-Teaching Refurb.
- Circulation  $\left( \right)$
- **Existing Pedestrian Access**
- Existing Vehicular Access
- Site Boundary HCC Ownership



NTS @ A3 P12690-HCC-00-DR-A-EME February 2021 Hampshire County Council





**Proposed South Elevation**