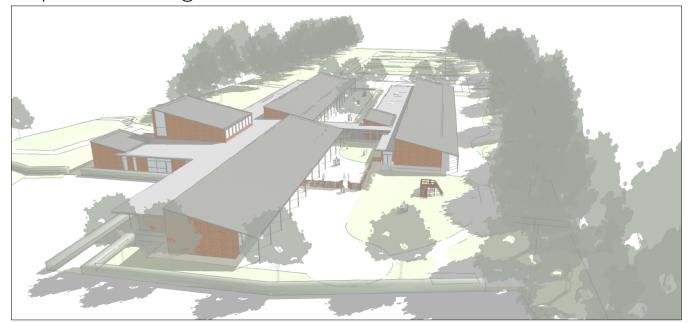

Proposed Site Plan 1:1000@A3



Proposed Aerial View Looking North East





## Proposed Front Elevation (North) 1:500@A3

North Whiteley Masterplan (Not to Scale)



Cornerstone Primary School New 3FE Primary School

## Proposed Site & Building Plans

Key:

Proposed Site Plan:

- 1 Proposed Main Entrance
- 2 School Hall
- 3 Classrooms
- 4 KS1 Soft Play
- 5 Yr's 2,3 & 4 Play
- 6 Yr's 5 & 6 Play
- 7 Games Courts
- 8 Sports Pitches
- 9 Habitat
- 10 Staff Car Park
- 11 Cycle Stores
- 12 Bin Store
- 13 Maintenance Access
  - Teaching New Build
- Non-Teaching New Build
- Circulation
- Site Boundary (2.73 Ha)
- Vehicular Access
- Pedestrian Access

© Crown Copyright and database rights 2016. All rights reserved. HCC 100019180.

Project Appraisal

As noted P11180 - A.100 October 2019