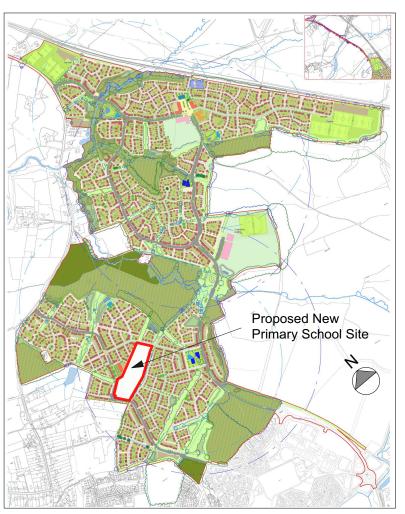

## Proposed Front Elevation (North) 1:500@A3

North Whiteley Masterplan (Not to Scale)

Cornerstone Primary School New 3FE Primary School

© Crown Copyright and database rights 2016. All rights reserved. HCC 100019180.

Project Appraisal

As noted P11180 - A.100 October 2019