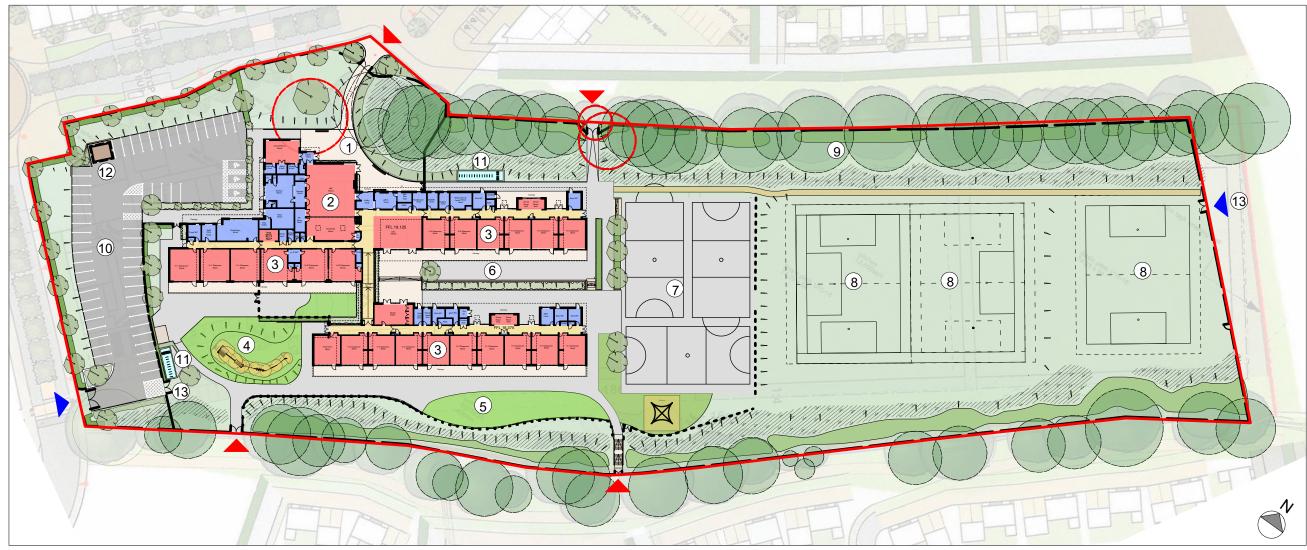

Proposed Site Plan 1:1000@A3

Proposed Aerial View Looking North East

## Proposed Site & Building Plans

Key:

Proposed Site Plan:

- 1 Proposed Main Entrance
- 2 School Hall
- 3 Classrooms
- 4 KS1 Soft Play
- 5 Yr's 2,3 & 4 Play
- 6 Yr's 5 & 6 Play
- 7 Games Courts
- 8 Sports Pitches
- 9 Habitat
- 10 Staff Car Park
- 11 Cycle Stores
- 12 Bin Store
- 13 Maintenance Access
  - Teaching New Build
- Non-Teaching New Build
- Circulation
- Site Boundary (2.73 Ha)
- Vehicular Access
- Pedestrian Access