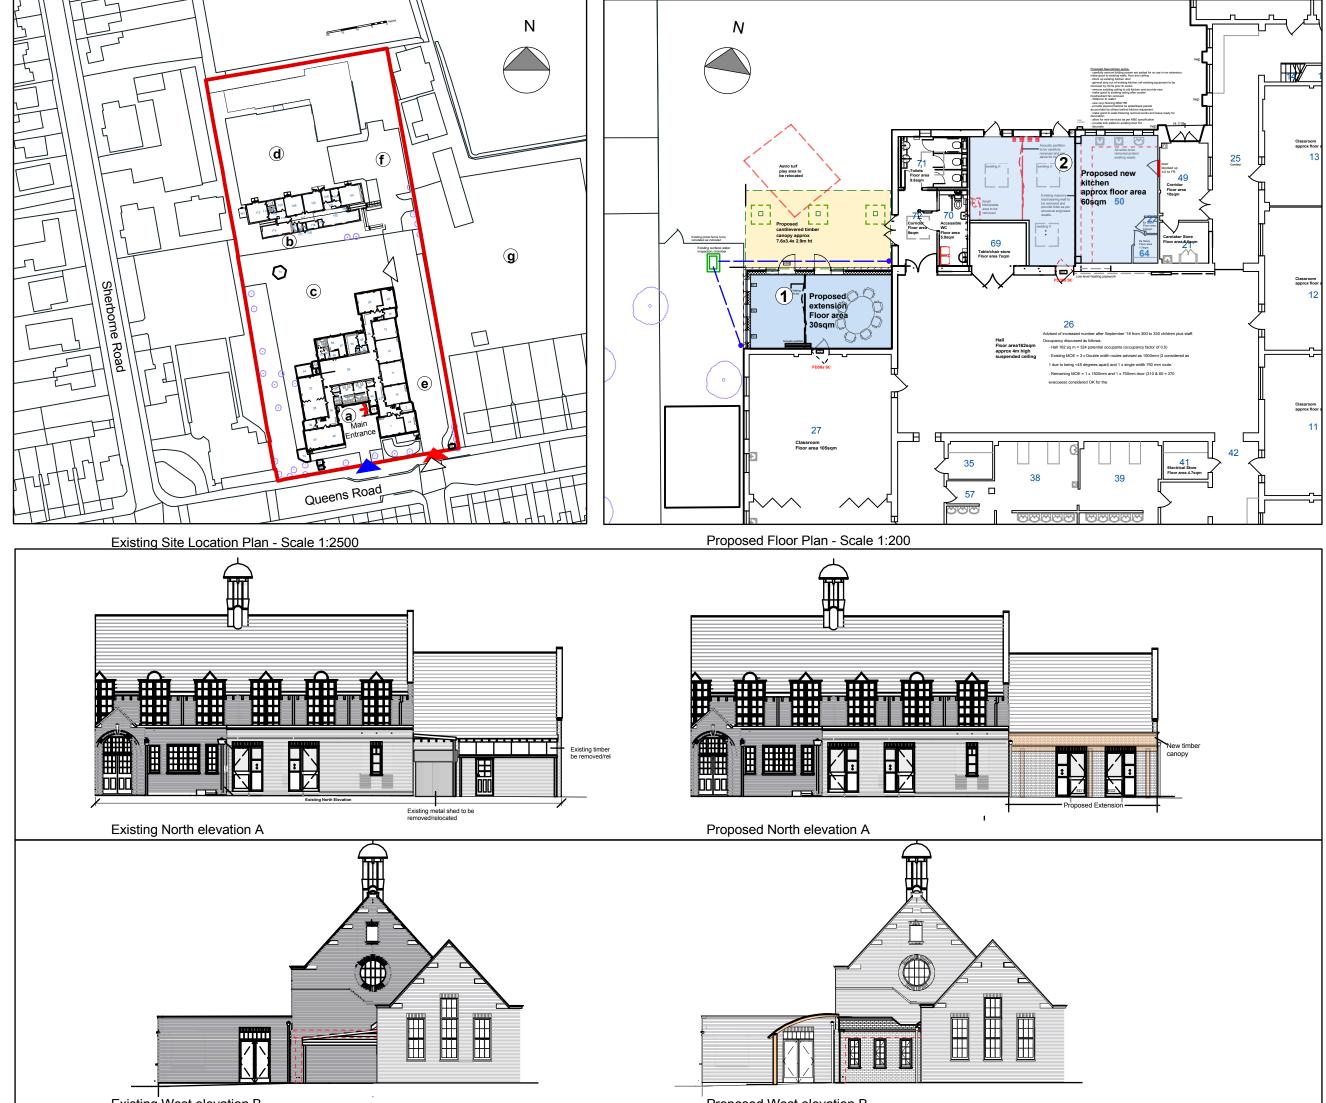

## South Farnborough Infant School, Farnborough Kitchen Expansion & extension **Proposed Site & Building** Plans

Key:

- a South Farnborough Infant School
- b Early Years Unit

- c School Playground d EY Playground e Infant school car park
- f EY car park
- g Public playground

Proposed Site Plan:

- 1 Proposed Extension
- 2 Proposed Refurbishment Area

Non-Teaching - New Build

Non-Teaching - Refurbishment.

Circulation

Site Boundary

Vehicular Access

**Contractor Access** 