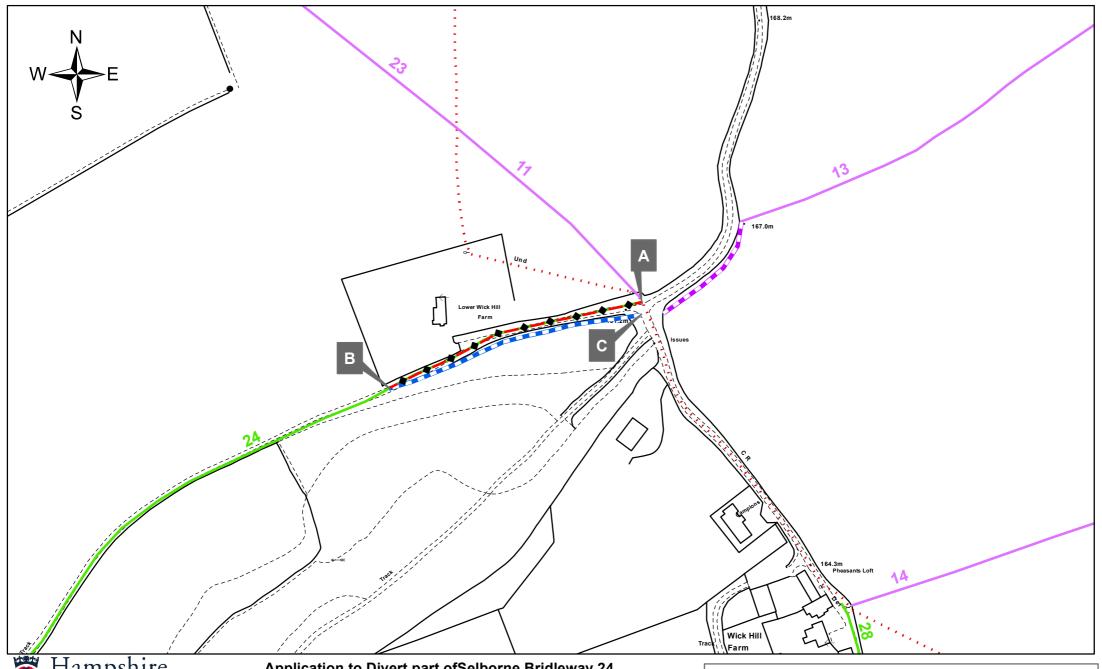

## **Application to Divert part of Selborne Bridleway 24**

Bridleway to be diverted

Proposed route of diversion SCALE **DRAWN Existing Public Bridleway DATE** Footpath to be dedicated

1: 2500 TP 25.4.2018